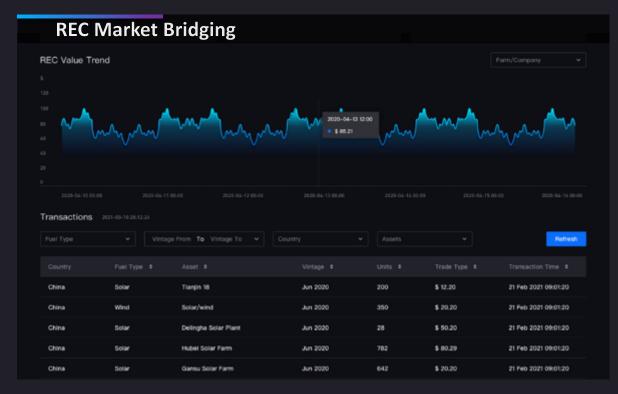

### Offset: One-stop access to multitude of Carbon Credits and RECs marketplace

 Connect to Envision Digital's rich upstream renewable resources to meet diverse needs  Trace the entire REC lifecycle to ensure process integrity (Generate > Register > Purchase > Use > Retire)