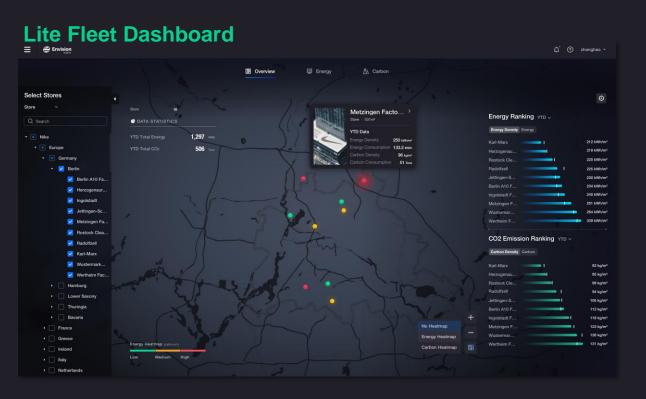

## EnOS<sup>™</sup> Net Zero City Infra Tiered Offering Enables You to Start "Lite" and Grow Like a "Pro"

One-stop energy and carbon monitoring system that offers real-time insights from your facilities across continents, to enable you jump start your decarbonization journey and help you achieve net zero targets progressively and confidently at step 1-2-3.

## **EnOS**<sup>TM</sup> Net Zero City Infra | Lite **Software**

One digital platform orchestrating for Efficient, Resilient, and Sustainable City Infrastructure