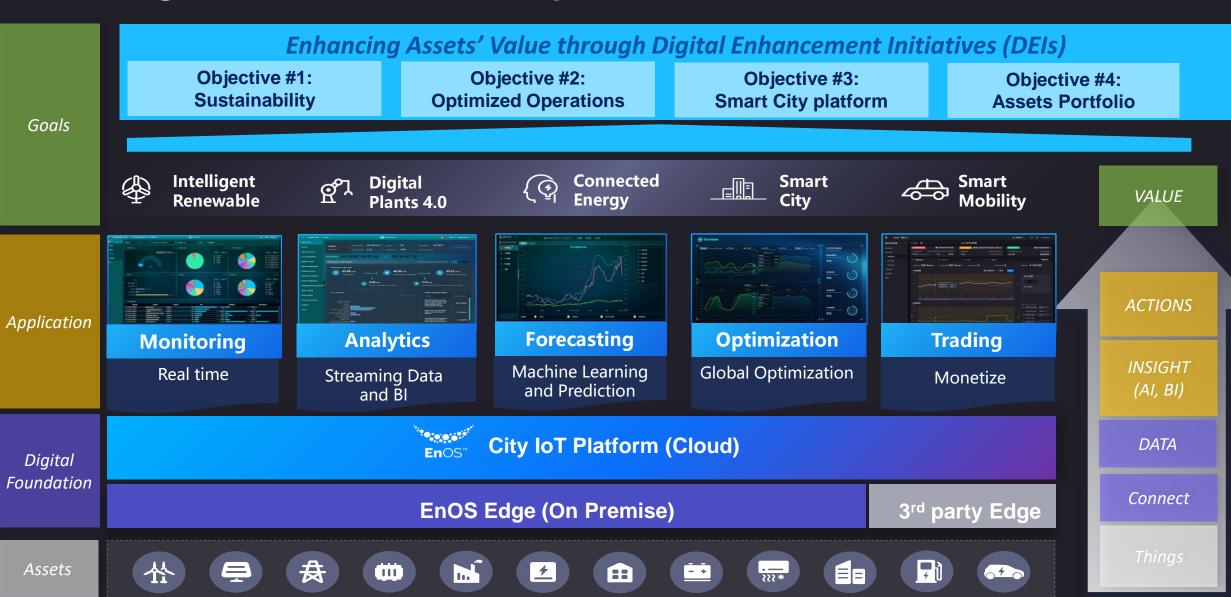

# Your End-to-End AloT and Net Zero Tech Partner

#### Who We Are

A global leader in AloT operating system EnOS™ delivering solutions to accelerate net-zero transitions

360GW+

Clean Energy Infrastructure

### 140 million+

**Devices Connected** 

40,000+

Sites Worldwide

### 50 Billion+

**Daily Transactions** 

>950

**Employees** 

>700

**R&D** Engineers

126

Patents Filled

#### Where We Are

20 Corporate Offices/ Centre of Excellence (CoE)

>400 Customers and Partners

Digital Grid and V2G CoE



EV Charging CoE

#### More than 380 Clients:



Smart Renewables CoE

Porsgrunn, Norway



## Over 15 Renowned Partners & Institutions:











# **Envision Digital Certifications, Awards and Recognitions**

































## **Asset Digital Enhancement Masterplan**





## EnOS<sup>™</sup> Net Zero City Infra Tiered Offering Enables You to Start "Lite" and Grow Like a "Pro"

One-stop energy and carbon monitoring system that offers real-time insights from your facilities across continents, to enable you jump start your decarbonization journey and help you achieve net zero targets progressively and confidently at step 1-2-3.



## **EnOS**<sup>TM</sup> Net Zero City Infra | Lite **Software**

One digital platform orchestrating for Efficient, Resilient, and Sustainable City Infrastructure







## **Measure:** Holistic View of Enterprise Carbon Emissions (Scope 1 & 2)







## **Abate: Plan and Track Your Decarbonization Progress**











### Offset: One-stop access to multitude of Carbon Credits and RECs marketplace







 Connect to Envision Dig