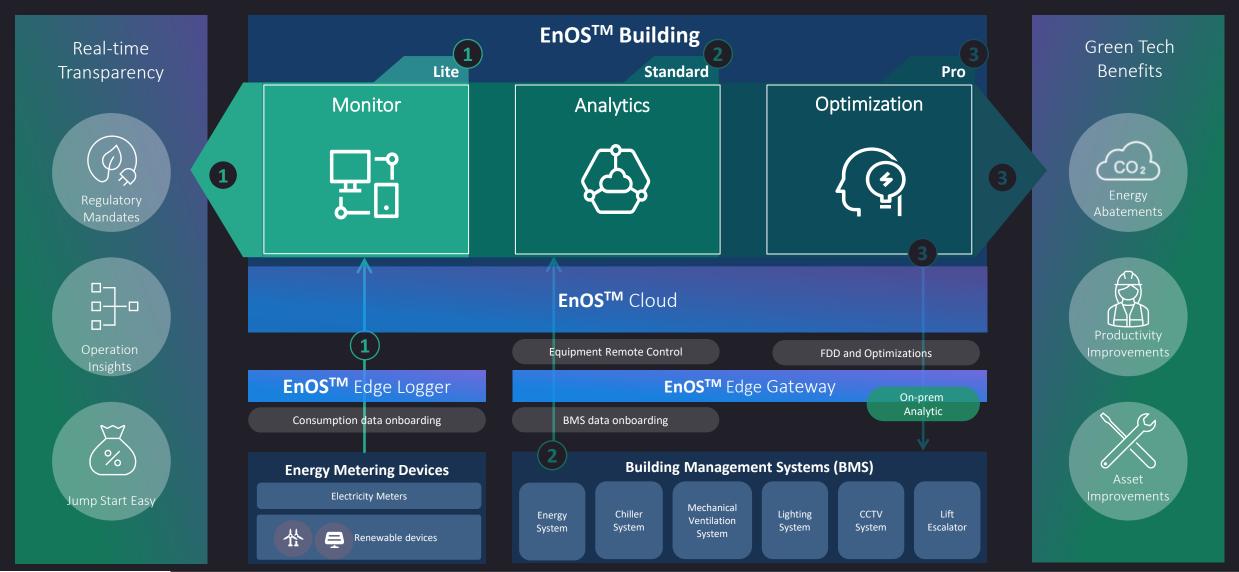

## EnOS<sup>™</sup> Net Zero City Infra Tiered Offering Enables You to Start "Lite" and Grow Like a "Pro"

One-stop energy and carbon monitoring system that offers real-time insights from your facilities across continents, to enable you jump start your decarbonization journey and help you achieve net zero targets progressively and confidently at step 1-2-3.

## **EnOS**<sup>TM</sup> Net Zero City Infra | Lite **Software**

One digital platform orchestrating for Efficient, Resilient, and Sustainable City Infrastructure