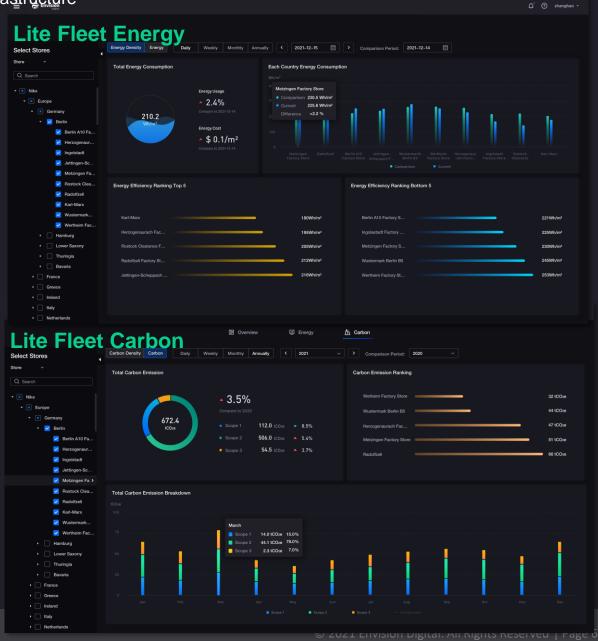

## EnOS<sup>™</sup> Net Zero City Infra Tiered Offering Enables You to Start "Lite" and Grow Like a "Pro"

One-stop energy and carbon monitoring system that offers real-time insights from your facilities across continents, to enable you jump start your decarbonization journey and help you achieve net zero targets progressively and confidently at step 1-2-3.

## **EnOS**<sup>TM</sup> Net Zero City Infra | Lite **Software**

One digital platform orchestrating for Efficient, Resilient, and Sustainable City Infrastructure

## **Measure:** Holistic View of Enterprise Carbon Emissions (Scope 1 & 2)