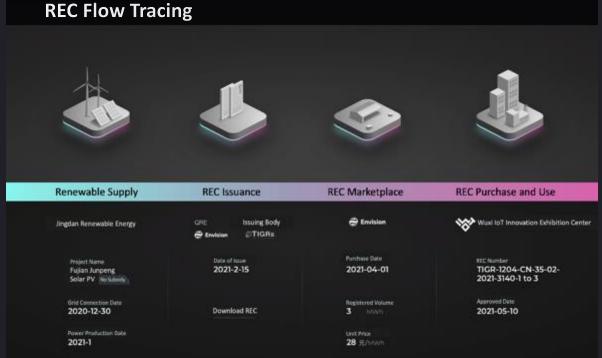

### Offset: One-stop access to multitude of Carbon Credits and RECs marketplace

 Connect to Envision Digital's rich upstream renewable resources to meet diverse needs  Trace the entire REC lifecycle to ensure process integrity (Generate > Register > Purchase > Use > Retire)